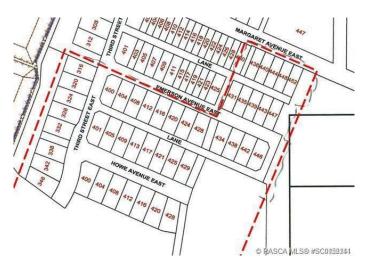

## \$64,500

0 Bedroom, 0.00 Bathroom, Land on 0.17 Acres

N/A, Duchess, Alberta

BUILD YOUR FUTURE! These lots are waiting for you to build your dream home. Fully serviced lots on various streets in the family friendly Village of Duchess. Take advantage of these affordably priced lots and enjoy the relaxed lifestyle of Duchess.

# **Community Information**

Address 400 Howe Avenue E

Subdivision N/A

City Duchess

County Newell, County of

Province Alberta
Postal Code T0J 0Z0

#### **Exterior**

Lot Description Corner Lot, Irregular Lot

Roof None
Construction None
Foundation None

### **Additional Information**

Date Listed February 26th, 2019

Days on Market 2242

Zoning Residental