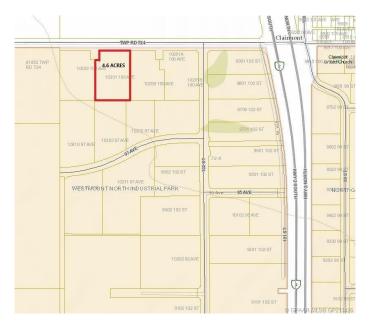

## \$1,104,000

0 Bedroom, 0.00 Bathroom, Land on 4.60 Acres

N/A, Clairmont, Alberta

4.60 Acre Industrial Lot located on the busy 100 Ave in Clairmont with great exposure to HWY 2 North. Zone RM-4 Highway Commercial.

## **Community Information**

Address 10301 100 Avenue

Subdivision N/A

City Clairmont

County Grande Prairie No. 1, County of

Province Alberta

Postal Code T0H 0W0