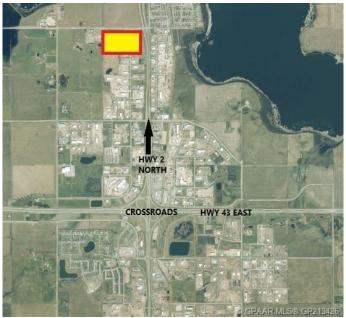

## \$1,104,000

0 Bedroom, 0.00 Bathroom, Land on 4.60 Acres

N/A, Clairmont, Alberta

4.60 Acre Industrial Lot located on the busy 100 Ave in Clairmont with great exposure to HWY 2 North. Zone RM-4 Highway Commercial.

## **Community Information**

Address 10301 100 Avenue

Subdivision N/A

City Clairmont

County Grande Prairie No. 1, County of

Province Alberta

Postal Code T0H 0W0