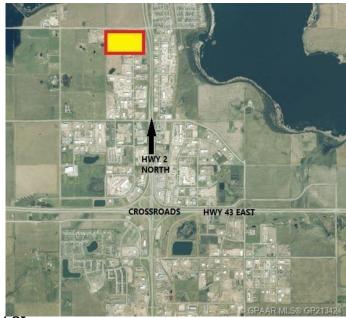

## \$1,108,800

0 Bedroom, 0.00 Bathroom, Land on 4.62 Acres

N/A, Clairmont, Alberta

4.62 ACRE industrial Lot Located on the south side of 100 Ave in Clairmont. Great access and exposure to HWY2 North. Zoned RM-4 - HIGHWAY INDUSTRIAL.