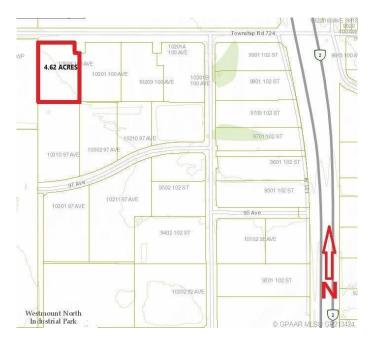

## \$1,108,800

0 Bedroom, 0.00 Bathroom, Land on 4.62 Acres

N/A, Clairmont, Alberta

4.62 ACRE industrial Lot Located on the south side of 100 Ave in Clairmont. Great access and exposure to HWY2 North. Zoned RM-4 - HIGHWAY INDUSTRIAL.