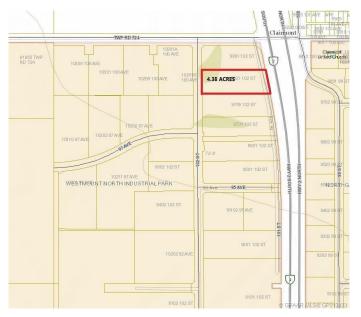

#### \$1,971,000

0 Bedroom, 0.00 Bathroom, Land on 4.38 Acres

N/A, Clairmont, Alberta

4.38 Acres of Industrial Commercial Land located with exposure to HWY2 North. This lot is Zoned RM-4 Highway Industrial and is located adjacent to the New CO-OP Cardlock Station.