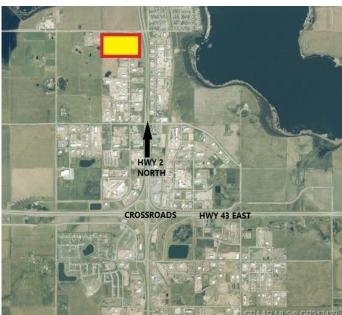

#### \$1,971,000

0 Bedroom, 0.00 Bathroom, Land on 4.38 Acres

N/A, Clairmont, Alberta

4.38 Acres of Industrial Commercial Land located with exposure to HWY2 North. This lot is Zoned RM-4 Highway Industrial and is located adjacent to the New CO-OP Cardlock Station.