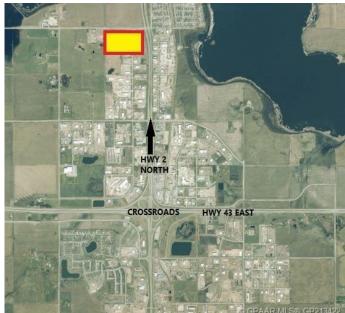

#### \$3,993,000

0 Bedroom, 0.00 Bathroom, Land on 8.28 Acres

N/A, Clairmont, Alberta

8.28 Acres with direct exposure to the Highway [HWY 2 North]. This lot is Zoned RM-4 - HIGHWAY INDUSTRIAL. Located Directly beside the New Co-OP Card Lock Station.