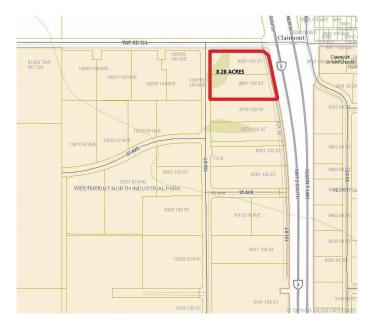

#### \$3,993,000

0 Bedroom, 0.00 Bathroom, Land on 8.28 Acres

N/A, Clairmont, Alberta

8.28 Acres with direct exposure to the Highway [HWY 2 North]. This lot is Zoned RM-4 - HIGHWAY INDUSTRIAL. Located Directly beside the New Co-OP Card Lock Station.

## **Community Information**

| Address     | 9801 102 Street                 |
|-------------|---------------------------------|
| Subdivision | N/A                             |
| City        | Clairmont                       |
| County      | Grande Prairie No. 1, County of |
| Province    | Alberta                         |
| Postal Code | ТОН ОWO                         |