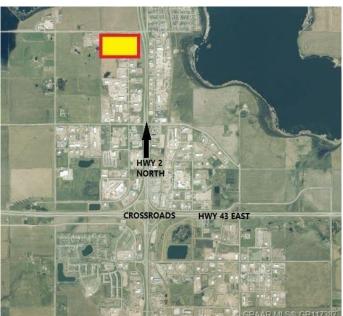

# \$858,000 - 10210 97 Avenue, Clairmont

MLS® #GP117387

### \$858,000

0 Bedroom, 0.00 Bathroom, Land on 3.30 Acres

N/A, Clairmont, Alberta

3.3 ACRE Parcel is the perfect size for your new Facility. Located in Clairmont's WESTMOUNT NORTH INDUSTRIAL PARK with Lots of great neighbors. Zoned RM-2

## **Community Information**

Address 10210 97 Avenue

Subdivision N/A

City Clairmont

County Grande Prairie No. 1, County of

Province Alberta
Postal Code T0H 0W0