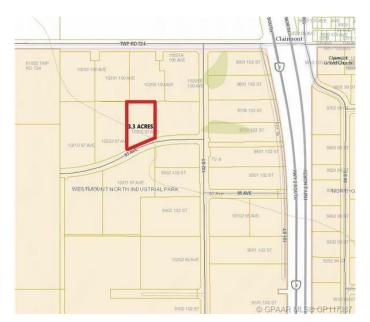

# \$858,000 - 10210 97 Avenue, Clairmont

MLS® #GP117387

### \$858,000

0 Bedroom, 0.00 Bathroom, Land on 3.30 Acres

N/A, Clairmont, Alberta

3.3 ACRE Parcel is the perfect size for your new Facility. Located in Clairmont's WESTMOUNT NORTH INDUSTRIAL PARK with Lots of great neighbors. Zoned RM-2

## **Community Information**

Address 10210 97 Avenue

Subdivision N/A

City Clairmont

County Grande Prairie No. 1, County of

Province Alberta
Postal Code T0H 0W0