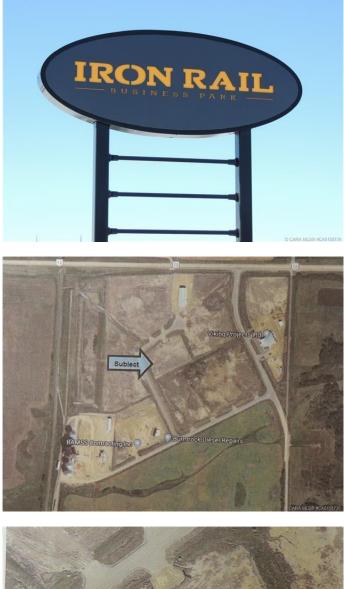

#### \$578,120

0 Bedroom, 0.00 Bathroom, Commercial on 3.88 Acres

Iron Rail Business Park, Rural Lacombe County, Alberta

3.88 acres of pre-graded, ready for pit run and gravel, industrial/commercial land located just East of Lacombe on Highway #12 at the Iron Rail Business Park. Considerable work (by an experienced road builder) has been done to prepare this particular lot for pit run and gravel.

The lot was stripped to clay before it was expertly shaped and compacted. The approach was widened as well and the finishing started with fabric and pit run. It is ready for immediate construction. Underground natural gas and power can be found at the property line. There are no road bans in effect in the Iron Rail Business Park. The I-BI (Business Industrial District) zoning opens this area up to a wide range of industrial and commercial endeavors. Have confidence knowing that there is great value in the additional site work and the terrific location.

## **Community Information**

| Address     | 112, 26103 Highway 12   |
|-------------|-------------------------|
| Subdivision | Iron Rail Business Park |
| City        | Rural Lacombe County    |
| County      | Lacombe County          |
| Province    | Alberta                 |
| Postal Code | T4L 0H6                 |