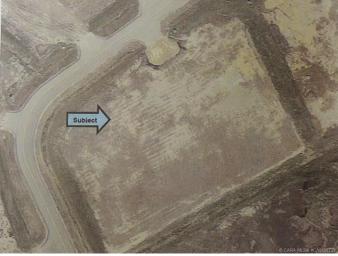

#### \$578,120

0 Bedroom, 0.00 Bathroom, Commercial on 3.88 Acres

Iron Rail Business Park, Rural Lacombe County, Alberta

3.88 acres of pre-graded, ready for pit run and gravel, industrial/commercial land located just East of Lacombe on Highway #12 at the Iron Rail Business Park. Considerable work (by an experienced road builder) has been done to prepare this particular lot for pit run and gravel.

The lot was stripped to clay before it was expertly shaped and compacted. The approach was widened as well and the finishing started with fabric and pit run. It is ready for immediate construction. Underground natural gas and power can be found at the property line. There are no road bans in effect in the Iron Rail Business Park. The I-BI (Business Industrial District) zoning opens this area up to a wide range of industrial and commercial endeavors. Have confidence knowing that there is great value in the additional site work and the terrific location.

## Exterior

Lot Description Irregular Lot