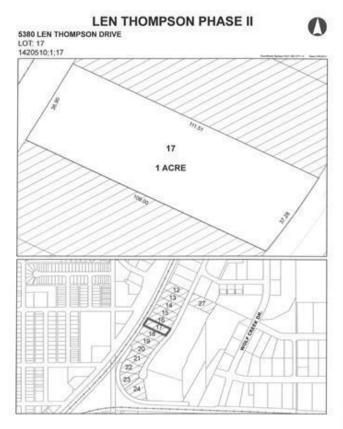

#### \$225,000

0 Bedroom, 0.00 Bathroom, Commercial on 1.00 Acres

Wolf Creek Industrial Park, Lacombe, Alberta

Len Thompson Industrial Park. New 15 acre industrial park strategically located in the heart of Lacombe's industrial area and will soon be home to Lacombe's new Public Works shop and yard site. Features highway exposure, access and visibility. Conveniently located next to major regional highways. Lots are zoned light industrial which provides for a large variety of permitted and discretionary uses. Subdivision is paved, shovel ready with street lights and services to lot. Currently lots are 1 to 1.5 acres in size but if you need to amalgamate 1 or more lots to make your business plan work that is easy to do. Come take a look at the City of Lacombe and its newest industrial subdivision where your business needs will be met and thrive for years to come. Note the City is also willing to look at selling a separate 7 to 10 acre parcel.

### **Community Information**

Address

5380 Len Thompson Drive

| Subdivision | Wolf Creek Industrial Park |
|-------------|----------------------------|
| City        | Lacombe                    |
| County      | Lacombe                    |
| Province    | Alberta                    |
| Postal Code | T4L 2H3                    |