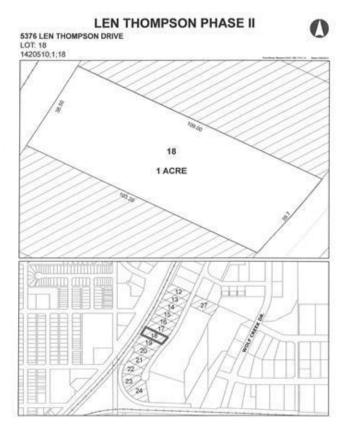

# \$225,000 - 5376 Len Thompson Drive, Lacombe

MLS® #CA0131978

#### \$225,000

0 Bedroom, 0.00 Bathroom, Commercial on 1.00 Acres

Wolf Creek Industrial Park, Lacombe, Alberta

Len Thompson Industrial Park. New 15 acre industrial park strategically located in the heart of Lacombe's industrial area and will soon be home to Lacombe's new Public Works shop and yard site. Features highway exposure, access and visibility. Conveniently located next to major regional highways. Lots are zoned light industrial which provides for a large variety of permitted and discretionary uses. Subdivision is paved, shovel ready with street lights and services to lot. Currently lots are 1 to 1.5 acres in size but if you need to amalgamate 1 or more lots to make your business plan work that is easy to do. Come take a look at the City of Lacombe and its newest industrial subdivision where your business needs will be met and thrive for years to come. Note the City is also willing to look at selling a separate 7 to 10 acre parcel.

### **Community Information**

Address

5376 Len Thompson Drive

| Subdivision | Wolf Creek Industrial Park |
|-------------|----------------------------|
| City        | Lacombe                    |
| County      | Lacombe                    |
| Province    | Alberta                    |
| Postal Code | T4L 2H3                    |