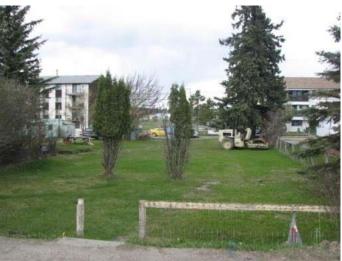

### \$110,000

0 Bedroom, 0.00 Bathroom, Land on 0.16 Acres

N/A, Edson, Alberta

7,000 sq. ft. vacant commercial lot on Highway 16 Westbound. This property would offer excellent highway exposure. With back alley access you can have parking at the rear of the property. Local improvement charge is \$553.48 and goes to 2034.

#### Exterior

| Exterior Features | Dog Run                                                          |
|-------------------|------------------------------------------------------------------|
| Lot Description   | Back Lane, City Lot, Lawn, Landscaped, Rectangular Lot, Cleared, |
|                   | Standard Shaped Lot                                              |