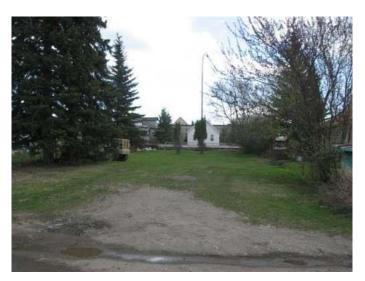

### \$110,000

0 Bedroom, 0.00 Bathroom, Land on 0.16 Acres

N/A, Edson, Alberta

7,000 sq. ft. vacant commercial lot on Highway 16 Westbound. This property would offer excellent highway exposure. With back alley access you can have parking at the rear of the property. Local improvement charge is \$553.48 and goes to 2034.

#### Exterior

| Exterior Features | Dog Run                                                          |
|-------------------|------------------------------------------------------------------|
| Lot Description   | Back Lane, City Lot, Lawn, Landscaped, Rectangular Lot, Cleared, |
|                   | Standard Shaped Lot                                              |