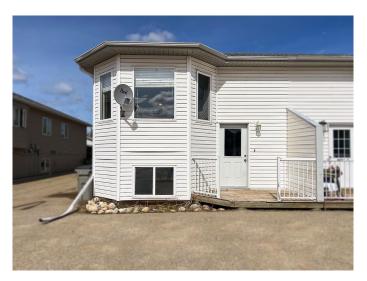

#### \$325,000

6 Bedroom, 3.00 Bathroom, 1,178 sqft Residential on 0.07 Acres

Smith., Grande Prairie, Alberta

Up/Down Duplex – Ideal for Multi-Generational Living or Rental Income Discover the perfect blend of functionality and opportunity with this thoughtfully designed up/down duplex, offering flexible living arrangements ideal for extended families or investors. The upper suite boasts a bright, modern layout with three spacious bedrooms and two full bathrooms. The open-concept design connects the large living room to a stylish kitchen, perfect for entertaining or enjoying cozy family dinners. The primary bedroom features a private 3-piece ensuite, while two additional bedrooms and a dedicated laundry room add everyday convenience. Need more space? There's potential to convert the upper suite into a four-bedroom home by simply adding a door to a pre-existing doorway in the lower level. Located directly off the stairwell, this space can be easily integrated into the upper unit's layout, perfect for an additional bedroom, office, or versatile flex room. The lower suite, with its private entrance, features three bedrooms and one bathroom. AÂ generous living area, a well-equipped kitchen, and in-suite laundry make it ideal for tenants, guests, or extended family. Additional updates include fresh paint throughout the home and furnace and duct cleaning completed in October 2024, adding peace of mind and move-in-ready comfort. Step outside to enjoy a fenced backyard, a perfect spot for kids, pets, or weekend barbecues. AÂ paved

parking area provides plenty of space for vehicles. Whether you're looking for a wise investment, rental income, or room to grow with your family, this versatile property offers comfort, convenience, and incredible potential!

RoofAsphalt ShingleConstructionVinyl SidingFoundationWood