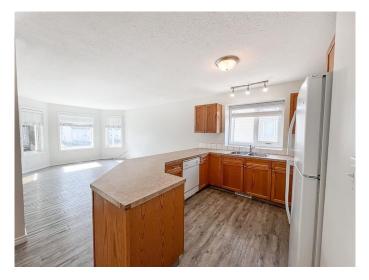

#### \$325,000

6 Bedroom, 3.00 Bathroom, 1,178 sqft Residential on 0.07 Acres

Smith., Grande Prairie, Alberta

Up/Down Duplex – Ideal for Multi-Generational Living or Rental Income Discover the perfect blend of functionality and opportunity with this thoughtfully designed up/down duplex, offering flexible living arrangements ideal for extended families or investors. The upper suite boasts a bright, modern layout with three spacious bedrooms and two full bathrooms. The open-concept design connects the large living room to a stylish kitchen, perfect for entertaining or enjoying cozy family dinners. The primary bedroom features a private 3-piece ensuite, while two additional bedrooms and a dedicated laundry room add everyday convenience. Need more space? There's potential to convert the upper suite into a four-bedroom home by simply adding a door to a pre-existing doorway in the lower level. Located directly off the stairwell, this space can be easily integrated into the upper unit's layout, perfect for an additional bedroom, office, or versatile flex room. The lower suite, with its private entrance, features three bedrooms and one bathroom. AÂ generous living area, a well-equipped kitchen, and in-suite laundry make it ideal for tenants, guests, or extended family. Additional updates include fresh paint throughout the home and furnace and duct cleaning completed in October 2024, adding peace of mind and move-in-ready comfort. Step outside to enjoy a fenced backyard, a perfect spot for kids, pets, or weekend barbecues. AÂ paved