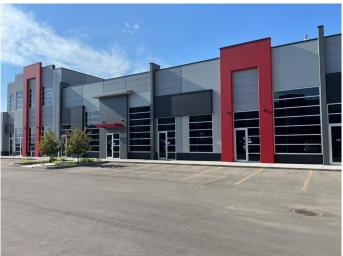

#### \$1,228,500

0 Bedroom, 0.00 Bathroom, Commercial on 0.00 Acres

Saddleridge Industrial, Calgary, Alberta

Welcome To #3235-6520 36 Street NE located **UPSTAIRS at the Metro Mall BOOSTING 3900** sellable SQFT. This unit is conveniently located off BUSY 36 ST NE leading to the Airport Tunnel. These modern units are available for possession immediately. This trendy building offers a range of mixed-use opportunities from Retail, Office, to Light Industrial, and is perfect for businesses looking for ample space to thrive.. All units are single title and can be sold individually. Located just a few minutes drive from the Calgary International Airport and within walking distance to the LRT, this unit is highly accessible and conveniently situated. The building comes with ample parking spaces for both customers and employees, providing ease of access and convenience to all. The unit's I-B zoning also makes it ideal for a wide range of uses, such as medical facilities, exercise and fitness studios, yoga studios, financial services, child care facilities, restaurants and bars, and even post-secondary institutions (subject to city approvals)