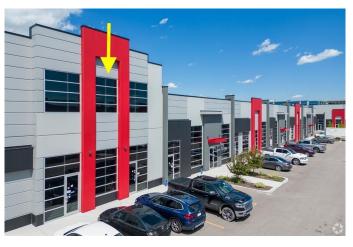

#### \$1,228,500

0 Bedroom, 0.00 Bathroom, Commercial on 0.00 Acres

Saddleridge Industrial, Calgary, Alberta

Welcome To #3235-6520 36 Street NE located **UPSTAIRS at the Metro Mall BOOSTING 3900** sellable SQFT. This unit is conveniently located off BUSY 36 ST NE leading to the Airport Tunnel. These modern units are available for possession immediately. This trendy building offers a range of mixed-use opportunities from Retail, Office, to Light Industrial, and is perfect for businesses looking for ample space to thrive.. All units are single title and can be sold individually. Located just a few minutes drive from the Calgary International Airport and within walking distance to the LRT, this unit is highly accessible and conveniently situated. The building comes with ample parking spaces for both customers and employees, providing ease of access and convenience to all. The unit's I-B zoning also makes it ideal for a wide range of uses, such as medical facilities, exercise and fitness studios, yoga studios, financial services, child care facilities, restaurants and bars, and even post-secondary institutions (subject to city approvals)