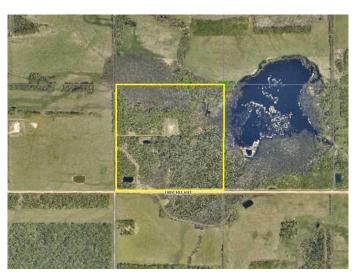

# \$250,000 - Twp Rd 691 Rge Rd 122, Elmworth

MLS® #A2211355

#### \$250,000

0 Bedroom, 0.00 Bathroom, Land on 157.00 Acres

NONE, Elmworth, Alberta

A great quarter of land in the beautiful Elmworth area. Fully treed with some high ground, some wet land. This property is right in the heart of some of the best hunting in the province. Elk, moose, deer, grizzly bear, black bear, wolves, cougar, they all call this area home. Less than a mile to vast and remote crown land. This would be a great spot to build a little cabin or a larger home and get a way from the rigors of the world.

# **Community Information**

| Address     | Twp Rd 691 Rge Rd 122        |
|-------------|------------------------------|
| Subdivision | NONE                         |
| City        | Elmworth                     |
| County      | Grande Prairie No. 1, County |
| Province    | Alberta                      |
| Postal Code | T0H 1J0                      |