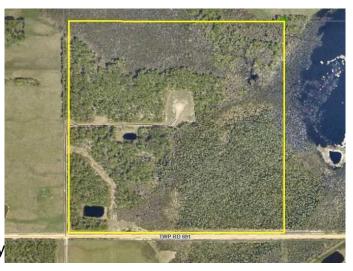

#### \$250,000

0 Bedroom, 0.00 Bathroom, Land on 157.00 Acres

NONE, Elmworth, Alberta

A great quarter of land in the beautiful Elmworth area. Fully treed with some high ground, some wet land. This property is right in the heart of some of the best hunting in the province. Elk, moose, deer, grizzly bear, black bear, wolves, cougar, they all call this area home. Less than a mile to vast and remote crown land. This would be a great spot to build a little cabin or a larger home and get a way from the rigors of the world.