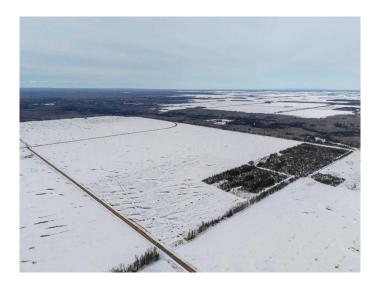

#### \$375,000

0 Bedroom, 0.00 Bathroom, Agri-Business on 159.75 Acres

NONE, Rural Mackenzie County, Alberta

FARMLAND FOR SALE! looking to add more acres to your farm? Here is a great opportunity as this land has already been cut and piled, plowing, and 2 pickings have already been done on approximately 70% of the property. This parcel is ready for someone to get it into arable acres. Lots of potential here with more parcels for sale located next to the property, owners are taking offers until May 31, 2025, and offers will be reviewed by June 4, 2025. Come take a look today!