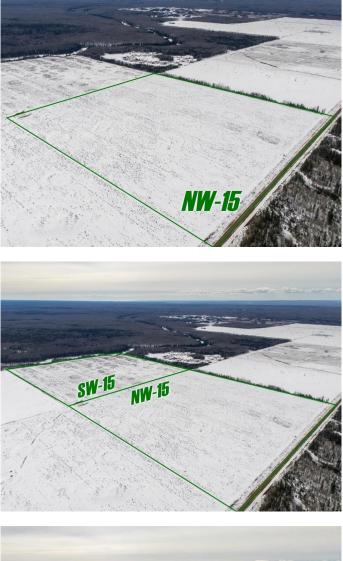

#### \$395,000

0 Bedroom, 0.00 Bathroom, Agri-Business on 151.95 Acres

NONE, Rural Mackenzie County, Alberta

FARMLAND FOR SALE! looking to add more acres to your farm? Here is a great opportunity as this land has already been cut and piled, plowing has been 90% completed, and is ready for someone to get it into arable acres. The property has also been partially fenced, lots of potential here with more parcels for sale located next to the property, owners are taking offers until May 31, 2025, and offers will be reviewed by June 4, 2025. Come take a look today!

#### **Community Information**

| Address     | Nw-15-101-17-w5        |
|-------------|------------------------|
| Subdivision | NONE                   |
| City        | Rural Mackenzie County |
| County      | Mackenzie County       |
| Province    | Alberta                |
| Postal Code | T0H 2H0                |