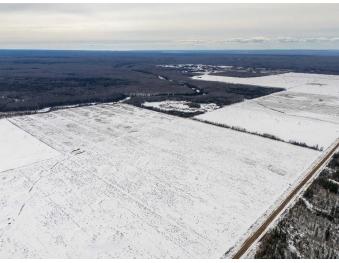

#### \$395,000

0 Bedroom, 0.00 Bathroom, Agri-Business on 151.95 Acres

NONE, Rural Mackenzie County, Alberta

FARMLAND FOR SALE! looking to add more acres to your farm? Here is a great opportunity as this land has already been cut and piled, plowing has been 90% completed, and is ready for someone to get it into arable acres. The property has also been partially fenced, lots of potential here with more parcels for sale located next to the property, owners are taking offers until May 31, 2025, and offers will be reviewed by June 4, 2025. Come take a look today!

#### **Community Information**

| Address     | Nw-15-101-17-w5        |
|-------------|------------------------|
| Subdivision | NONE                   |
| City        | Rural Mackenzie County |
| County      | Mackenzie County       |
| Province    | Alberta                |
| Postal Code | T0H 2H0                |