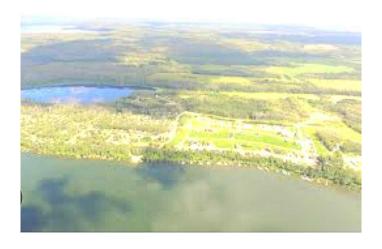

## \$69,900

0 Bedroom, 0.00 Bathroom, Land on 0.10 Acres

Lac La Biche, Lac La Biche, Alberta

Lot #35 Elinor Lake Resort! 4478 sq/ft fully service bare land condo vacant lot. This Lot is cleared and ready to build

your cottage or cabin or just set up your RV for summertime fun! Water, sewer, natural gas and electricity available. Annual condo fees are

\$1600 and include care of the common areas such as road ways, boat dock, dumping station, water, sewer and administration. The condo

board is managed by the elected owners. In bareland condominiums, the lots are owned privately. Common areas like the roadways and

dumping station are owned together. Come enjoy all the recreation Elinor Lake Resort has to offer!