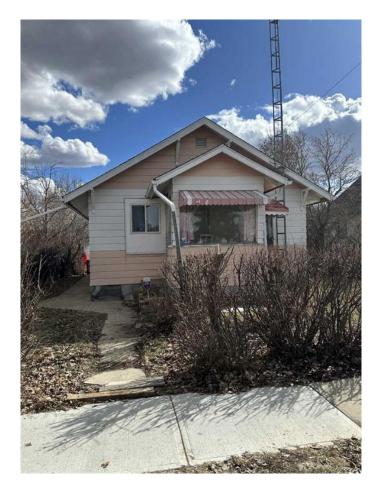

#### \$109,900

2 Bedroom, 2.00 Bathroom, 810 sqft Residential on 0.14 Acres

NONE, Hanna, Alberta

This charming home is full of potential and perfectly situated just a few blocks from Main Street, offering convenience and a great location. Recent updates make it move-in ready, including new flooring, a brand-new roof, fresh interior paint, upgraded electrical, new lighting fixtures, and 12 inches of blown-in insulation in the attic for improved energy efficiency. The home also features a new stove and some updated plumbing. Outside, you'II find a private yard with a handy storage shedâ€"ideal for gardening tools or extra storage. Whether you're looking for a smart investment property or a cozy starter home, this one is a must-see!

#### Interior

Interior Features See Remarks

Appliances Refrigerator, Stove(s), Washer/Dryer

Heating Forced Air

Cooling None
Has Basement Yes

Basement Full, Partially Finished