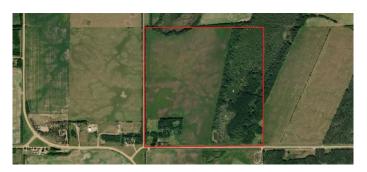

## \$400,000

0 Bedroom, 0.00 Bathroom, Land on 160.00 Acres

NONE, Rural Northern Lights, County of, Alberta

Welcome to your slice of rural paradise! This 160-acre property offers a rare mix of wide-open land and tree-lined tranquility, perfect for those seeking space, privacy, or an opportunity to expand your farm. With approximately 80 acres of open, workable land, there's room to farm, or build your dream outdoor lifestyle.

## **Essential Information**

MLS® # A2210271 Price \$400,000

Bathrooms 0.00
Acres 160.00
Type Land

Sub-Type Residential Land

Status Active

# **Community Information**

Address 234080 Township Road 844 Road

Subdivision NONE

City Rural Northern Lights, County of

County Northern Lights, County of

Province Alberta

Postal Code T0H 1W0