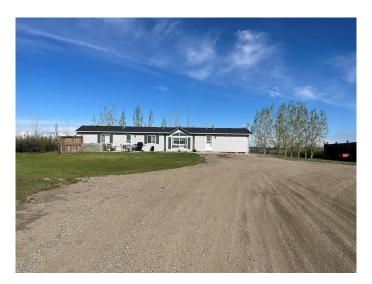

## \$1,399,000

2 Bedroom, 2.00 Bathroom, 1,216 sqft Residential on 73.53 Acres

NONE, Coalhurst, Alberta

Are you a builder looking to subdivide to build some homes? A home based business looking to build a shop? The possibilities are endless with this outstanding acreage which consists of 73.53 acres located between Lethbridge and Coalhurst . 2 dugouts, 2 pump houses, 1000 gallon holding tank, graveled parking for about 12 trailers and much much more. There is a modular home which is surrounded by hundreds of trees adding great privacy and protection from the wind. The home is in great shape consists of 3 bedrooms and 2 bathrooms (one is a 4 piece ensuite), new shingles about 7 years ago, large living room and bright kitchen. There may be a possibility of subdivision or rezoning for commercial use. Will have to be verified with the County. Home is on city of Lethbridge water distributed by LNCPWCOP. Domestic irrigation agreement in place with LNID at \$514.50/year.

#### **Exterior**

Exterior Features Private Yard Lot Description Many Trees

Roof Asphalt Shingle

Construction Mixed

Foundation Wood, Pillar/Post/Pier