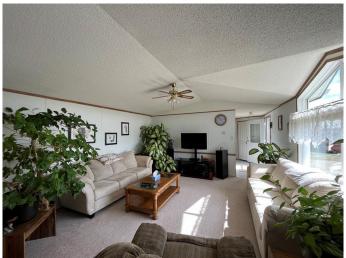

## \$1,399,000

2 Bedroom, 2.00 Bathroom, 1,216 sqft Residential on 73.53 Acres

NONE, Coalhurst, Alberta

Are you a builder looking to subdivide to build some homes? A home based business looking to build a shop? The possibilities are endless with this outstanding acreage which consists of 73.53 acres located between Lethbridge and Coalhurst . 2 dugouts, 2 pump houses, 1000 gallon holding tank, graveled parking for about 12 trailers and much much more. There is a modular home which is surrounded by hundreds of trees adding great privacy and protection from the wind. The home is in great shape consists of 3 bedrooms and 2 bathrooms (one is a 4 piece ensuite), new shingles about 7 years ago, large living room and bright kitchen. There may be a possibility of subdivision or rezoning for commercial use. Will have to be verified with the County. Home is on city of Lethbridge water distributed by LNCPWCOP. Domestic irrigation agreement in place with LNID at \$514.50/year.

#### Interior

Interior Features Ceiling Fan(s), Jetted Tub, Vinyl Windows

Appliances See Remarks

Heating Forced Air

Cooling None
Basement None