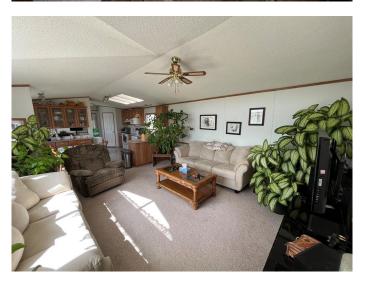

## \$1,399,000

2 Bedroom, 2.00 Bathroom, 1,216 sqft Residential on 73.53 Acres

NONE, Coalhurst, Alberta

Are you a builder looking to subdivide to build some homes? A home based business looking to build a shop? The possibilities are endless with this outstanding acreage which consists of 73.53 acres located between Lethbridge and Coalhurst . 2 dugouts, 2 pump houses, 1000 gallon holding tank, graveled parking for about 12 trailers and much much more. There is a modular home which is surrounded by hundreds of trees adding great privacy and protection from the wind. The home is in great shape consists of 3 bedrooms and 2 bathrooms (one is a 4 piece ensuite), new shingles about 7 years ago, large living room and bright kitchen. There may be a possibility of subdivision or rezoning for commercial use. Will have to be verified with the County. Home is on city of Lethbridge water distributed by LNCPWCOP. Domestic irrigation agreement in place with LNID at \$514.50/year.

#### Interior

Interior Features Ceiling Fan(s), Jetted Tub, Vinyl Windows

Appliances See Remarks

Heating Forced Air

Cooling None
Basement None