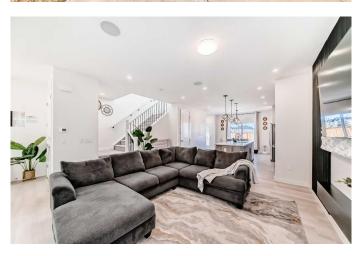

## Interior

Interior Features Built-in Features

Appliances Dishwasher, Electric Stove, Garage Control(s), Microwave, Range Hood,

Refrigerator, Washer/Dryer

Heating Forced Air Cooling Central Air

Fireplace Yes # of Fireplaces 1