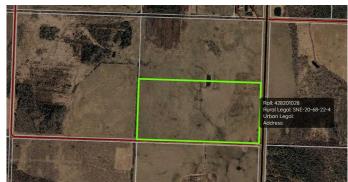

## \$180,000

0 Bedroom, 0.00 Bathroom, Land on 76.76 Acres

NONE, Rural Athabasca County, Alberta

80 acre pasture parcel North of Athabasca on Highway 813. Fenced. Dugout. All open land. Adjacent 80 and adjacent quarter are both listed, making the opportunity for a half section of pasture. Will be sold by sealed tender, with offer presentation Apr 21.

# **Community Information**

Address Sne 20-68-22-w4

Subdivision NONE

City Rural Athabasca County

County Athabasca County

Province Alberta
Postal Code T9S 2B4