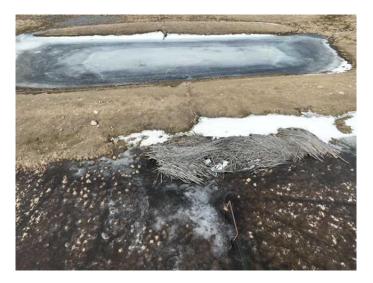

## \$180,000

0 Bedroom, 0.00 Bathroom, Land on 76.76 Acres

NONE, Rural Athabasca County, Alberta

80 acre pasture parcel North of Athabasca on Highway 813. Fenced. Dugout. All open land. Adjacent 80 and adjacent quarter are both listed, making the opportunity for a half section of pasture. Will be sold by sealed tender, with offer presentation Apr 21.