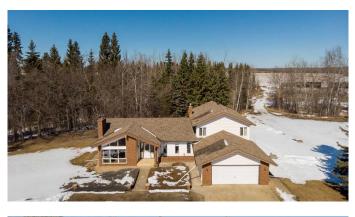

# \$499,800 - 230060 Township Road 663, Rural Athabasca County

MLS® #A2209650

### \$499,800

4 Bedroom, 3.00 Bathroom, 2,693 sqft Residential on 12.61 Acres

NONE, Rural Athabasca County, Alberta

Looking for room to breathe, both inside and out? This well-kept 4-level split offers over 2,600 sq ft of living space, designed with family comfort and everyday functionality in mind. With 4 bedrooms plus an office, 3 bathrooms, and generous gathering spaces, there's plenty of room for everyone. Cozy up around the wood-burning fireplace in the living room or enjoy the warmth of the wood stove in the family room off the kitchen. The kitchen features a central island, built-in appliances, and a layout perfect for casual meals or holiday prep. You'II be amazed at the size of the laundry roomâ€"so spacious, it could host a gathering of its own! A double attached garage plus a separate 30x40 shop make this a dream for hobbyists, storage needs, or extra parking. Set on 12 peaceful acres, this home offers the best of country living, yet it's just a short drive to townâ€"giving you the balance of privacy and convenience. If you've been dreaming of space, comfort, and a property that's been truly loved and maintained, this is one to see.

## **Essential Information**

| MLS® #   | A2209650  |
|----------|-----------|
| Price    | \$499,800 |
| Bedrooms | 4         |

| Bathrooms      | 3.00                                  |
|----------------|---------------------------------------|
| Full Baths     | 3                                     |
| Square Footage | 2,693                                 |
| Acres          | 12.61                                 |
| Year Built     | 1985                                  |
| Туре           | Residential                           |
| Sub-Type       | Detached                              |
| Style          | Acreage with Residence, 4 Level Split |
| Status         | Active                                |
|                |                                       |