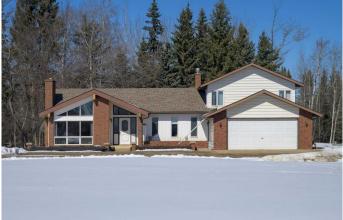

# \$499,800 - 230060 Township Road 663, Rural Athabasca County

MLS® #A2209650

### \$499,800

4 Bedroom, 3.00 Bathroom, 2,693 sqft Residential on 12.61 Acres

NONE, Rural Athabasca County, Alberta

Looking for room to breathe, both inside and out? This well-kept 4-level split offers over 2,600 sq ft of living space, designed with family comfort and everyday functionality in mind. With 4 bedrooms plus an office, 3 bathrooms, and generous gathering spaces, there's plenty of room for everyone. Cozy up around the wood-burning fireplace in the living room or enjoy the warmth of the wood stove in the family room off the kitchen. The kitchen features a central island, built-in appliances, and a layout perfect for casual meals or holiday prep. You'II be amazed at the size of the laundry roomâ€"so spacious, it could host a gathering of its own! A double attached garage plus a separate 30x40 shop make this a dream for hobbyists, storage needs, or extra parking. Set on 12 peaceful acres, this home offers the best of country living, yet it's just a short drive to townâ€"giving you the balance of privacy and convenience. If you've been dreaming of space, comfort, and a property that's been truly loved and maintained, this is one to see.

## **Essential Information**

| MLS® #   | A2209650  |
|----------|-----------|
| Price    | \$499,800 |
| Bedrooms | 4         |

| Bathrooms      | 3.00                                  |
|----------------|---------------------------------------|
| Full Baths     | 3                                     |
| Square Footage | 2,693                                 |
| Acres          | 12.61                                 |
| Year Built     | 1985                                  |
| Туре           | Residential                           |
| Sub-Type       | Detached                              |
| Style          | Acreage with Residence, 4 Level Split |
| Status         | Active                                |
|                |                                       |