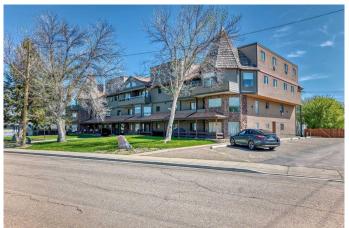

# \$159,900 - 201, 5015 51 Street, Taber

MLS® #A2209515

### \$159,900

2 Bedroom, 1.00 Bathroom, 1,125 sqft Residential on 0.00 Acres

NONE, Taber, Alberta

Are you tired of yard work and looking to downsize? Maybe you're done with mowing a lawn or shovelling snow, then this condo could be just what you're looking for! Le Chateau, located just a couple blocks from Taber's downtown, offers adult only living, FREE laundry facilities, assigned parking stalls, an elevator for easy upper floor access and common sitting areas. This one level apartment style condo hosts 2 nice sized bedrooms, a full bathroom with walk in tub for convenience, a bright kitchen/dining space and large living room with plenty of windows for natural light to brighten your days. There's also a balcony for your daily fresh air. This unit is located on the second floor and at the end of the hall. With condo fees covering the exterior maintenance and grounds keeping plus water and heating, you will have piece of mind. It is move in ready so don't wait, plan to visit!