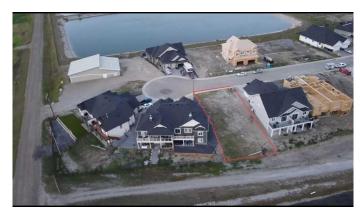

### \$142,000

0 Bedroom, 0.00 Bathroom, Land on 0.09 Acres

Lakes of Muirfield, Lyalta, Alberta

ATTENTION BUILDERS & INVESTORS, Rare opportunity to own a prime lot in the highly sought-after Lakes of Muirfield, a prestigious golf course community. This expansive 30 x 128 ft walkout lot backs onto a serene canal & trees, offering beautiful views and exceptional privacy. The generous size allows for the construction of a sprawling Semi Detached bungalow or a two-storey home up to 2400 SQFT, with ample space for a 2 Car garage. Choose your own builder and bring your dream home to life in this tranquil, picturesque setting. Don't miss out on this fantastic chance to build in one of the most desirable communities in the area! No building commitments \*\* This lot will be sold with the adjacent lot 39 St Andrews Close, for a total purchase price of 284,000.\*\*

## **Community Information**

Address 41 St Andrews Close

Subdivision Lakes of Muirfield

City Lyalta

County Wheatland County

Province Alberta
Postal Code T0J 1Y1

#### **Exterior**

Lot Description Backs on to Park/Green Space, Cul-De-Sac