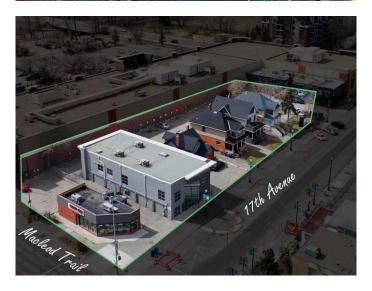

### \$11,642,050

0 Bedroom, 0.00 Bathroom, Commercial on 0.08 Acres

Beltline, Calgary, Alberta

PRIME LOCATION. Perfect for Multi Family or Hotel. 17 Ave & Macleod Trail Land Assembly sale of 221 17 Ave SE, 223 17 Ave SE, 225 17 Ave SE, 229 17 Ave SE, 235 17 Ave SE, 1705 Macleod Trail SE. Please Contact Agent for more details.