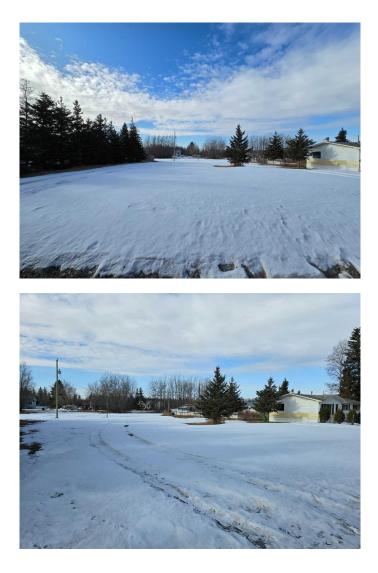

#### \$10,000

0 Bedroom, 0.00 Bathroom, Land on 0.34 Acres

NONE, McLennan, Alberta

This is a huge lot for you to build your next home. There are two lots combined giving you lot dimensions of 100 ft x 150ft. The services are also at the property line making it easy to service the lot and build your dream home. Plus the inviting community has lots to offer residents. A school, hospital and plenty of recreational opportunities await you. Kimiwan Lake and its abundance of birds make McLennan the Bird Capital of Canada! Escape the hustle and bustle and get back to a more simple way of life. Plus see your money go so much further with this very affordable lot! Time for a change? Make the call today to find out more about this large town lot.