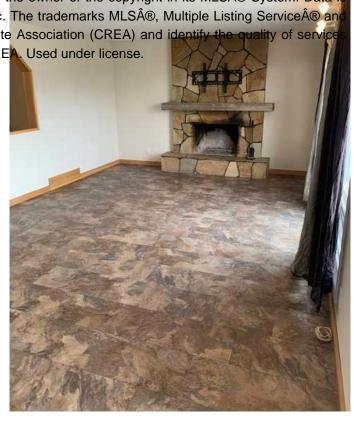

## \$2,200

0 Bedroom, 0.00 Bathroom, 1,378 sqft Rental on 0.00 Acres

Park Meadows, Lethbridge, Alberta

3 Bedroom, 1.5 Bath Spacious and beautiful MAIN LEVEL SUITE in Park Meadows! A refreshing home design features laminate and vinyl flooring. A well appointed kitchen, cozy living area and a dining area leading to the back patio. Big fenced backyard with covered patio space. Parking on driveway and in front of property. Recent updates: