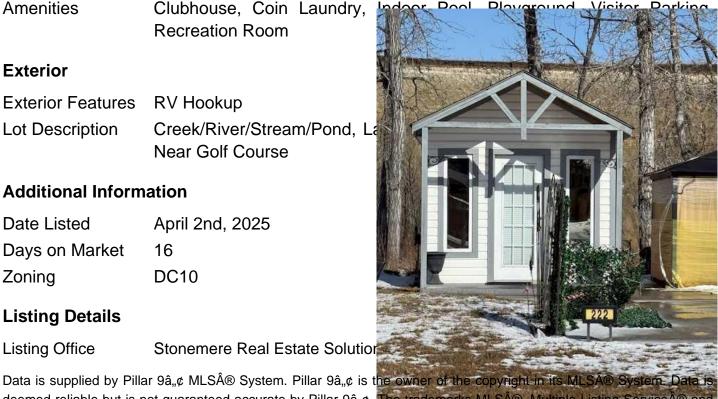

## \$135,000

0 Bedroom, 0.00 Bathroom, Land on 0.05 Acres

NONE, Rural Foothills County, Alberta

Situated backing onto Sheep River Easy access to the River. Lot Size is 29..5ft wide by 72 ft long.

This is a seasonal RV Park Open April 1 to October 31 yearly. This lot has a paved parking pad There is a brick patio, 10 x 15 Shed included. Gazebo, and furniture inside Gazebo. . Country Lane Estates is a gated community and you can live here up to 7 months of the year. The water is turned on for the season when the ground thaws and the water is turned off before it freezes. It is a self-managed condo that is very involved in the community and there are lots of activities to get involved in throughout the week They have an office that is open during the week Condo fees are \$250 mo. but . As of approximately June the lots will be metered for power and will be bill accordingly, the condo fees will be reduced to approximately \$185.00 per month There is a clubhouse that has laundry facilities, gym, library, games room with a pool table, poker / games room, and an rec room. There is a pool and a hot tub. There is a playground on site for the kids. Close to highway 2 and 2A so getting to Okotoks High River is easy. As of June there will be power meters installed on each lot and the power will be billed monthly and power will not be included in the condo fees. Т

### **Amenities**

**Amenities** Clubhouse, Coin Laundry,

Recreation Room

#### **Exterior**

**Exterior Features RV** Hookup

Creek/River/Stream/Pond, La Lot Description

**Near Golf Course** 