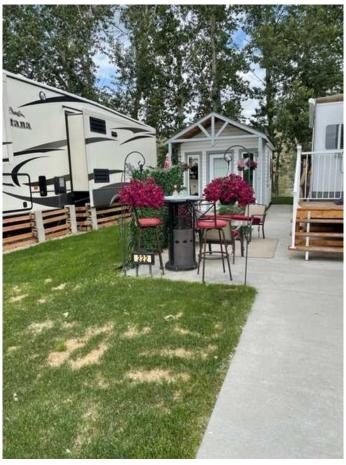

## \$135,000

0 Bedroom, 0.00 Bathroom, Land on 0.05 Acres

NONE, Rural Foothills County, Alberta

Situated backing onto Sheep River Easy access to the River. Lot Size is 29..5ft wide by 72 ft long.

This is a seasonal RV Park Open April 1 to October 31 yearly. This lot has a paved parking pad There is a brick patio, 10 x 15 Shed included. Gazebo, and furniture inside Gazebo. . Country Lane Estates is a gated community and you can live here up to 7 months of the year. The water is turned on for the season when the ground thaws and the water is turned off before it freezes. It is a self-managed condo that is very involved in the community and there are lots of activities to get involved in throughout the week They have an office that is open during the week Condo fees are \$250 mo. but . As of approximately June the lots will be metered for power and will be bill accordingly, the condo fees will be reduced to approximately \$185.00 per month There is a clubhouse that has laundry facilities, gym, library, games room with a pool table, poker / games room, and an rec room. There is a pool and a hot tub. There is a playground on site for the kids. Close to highway 2 and 2A so getting to Okotoks High River is easy. As of June there will be power meters installed on each lot and the power will be billed monthly and power will not be included in the condo fees. Т