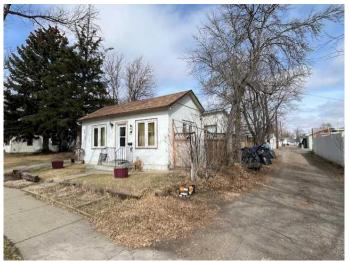

#### \$169,900

1 Bedroom, 1.00 Bathroom, 676 sqft Residential on 0.11 Acres

NONE, Lethbridge, Alberta

Looking for a home on a nice sized lot ? here you go ! Older 1 bed 1 bath home located on a bigger lot in North side Lethbridge. So many options for you with this one... rental, build new or renovate. Great location ~ close to schools, shopping, walking, parks and more.

# Exterior

| Exterior Features | None            |
|-------------------|-----------------|
| Lot Description   | Other           |
| Roof              | Asphalt Shingle |
| Construction      | Stucco          |
| Foundation        | Poured Concrete |