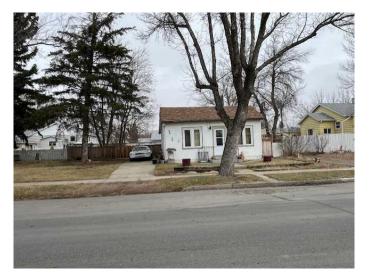

#### \$169,900

1 Bedroom, 1.00 Bathroom, 676 sqft Residential on 0.11 Acres

NONE, Lethbridge, Alberta

Looking for a home on a nice sized lot ? here you go ! Older 1 bed 1 bath home located on a bigger lot in North side Lethbridge. So many options for you with this one... rental, build new or renovate. Great location ~ close to schools, shopping, walking, parks and more.

Built in 1953

# Exterior

| Exterior Features | None            |
|-------------------|-----------------|
| Lot Description   | Other           |
| Roof              | Asphalt Shingle |
| Construction      | Stucco          |
| Foundation        | Poured Concrete |