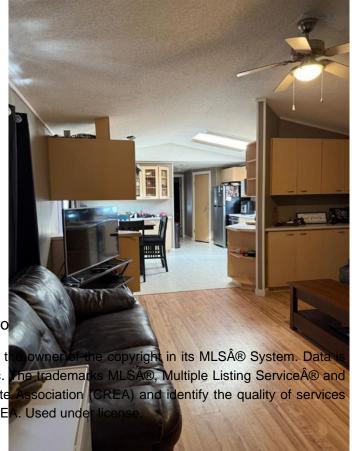

### \$234,900

3 Bedroom, 2.00 Bathroom, 1,216 sqft Residential on 1.51 Acres

NONE, Clairmont, Alberta

This 3 bedroom, 2 bathroom mobile sits on a quiet street with a large pie-shaped lot in Clairmont, offering plenty of outdoor space. With no lot fees and lower property taxes, this is an affordable opportunity to own your home and land! A little TLC would bring this home back to its full potential. The double detached garage (24' x 28') provides additional parking and storage. Perfect project for a handyman or investor, this property is ready for your vision and improvements. Call to schedule your viewing today!

#### Interior

Interior Features Ceiling Fan(s), Pantry, Walk-Appliances Dishwasher, Dryer, Electric S

Heating Forced Air

Cooling None Basement None