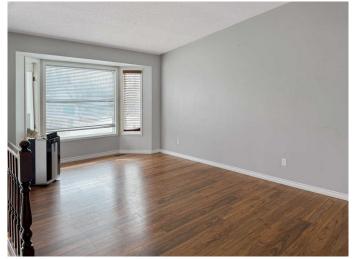

## \$299,500

3 Bedroom, 3.00 Bathroom, 995 sqft Residential on 0.14 Acres

Country Club Estates., Grande Prairie, Alberta

Charming starter home in the desirable Country Club Estates! This home offers a warm and inviting main floor with a cozy living room, functional kitchen, and dining area. Just off the dining room, step outside to a beautifully treed backyard with plenty of privacy and a serene water fountainâ€"your own peaceful retreat! The main level also includes a generously sized bedroom, a 3-piece bathroom, and a primary suite complete with a private 2-piece ensuite. Downstairs, you'll find a large family room, an additional bedroom, and another 3-piece bathroom, offering plenty of space for guests or a growing family. Don't miss out on this great opportunityâ€"schedule your viewing today!

#### Interior

Interior Features Open Floorplan, See Remarks

Appliances Dishwasher, Refrigerator, Stove(s), Washer/Dryer, Window Coverings

Heating Forced Air, Natural Gas

Cooling None
Fireplace Yes
# of Fireplaces 1