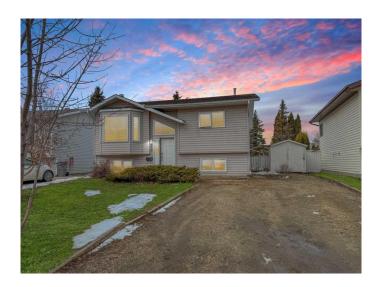

## \$299,500

3 Bedroom, 3.00 Bathroom, 995 sqft Residential on 0.14 Acres

Country Club Estates., Grande Prairie, Alberta

Charming starter home in the desirable Country Club Estates! This home offers a warm and inviting main floor with a cozy living room, functional kitchen, and dining area. Just off the dining room, step outside to a beautifully treed backyard with plenty of privacy and a serene water fountainâ€"your own peaceful retreat! The main level also includes a generously sized bedroom, a 3-piece bathroom, and a primary suite complete with a private 2-piece ensuite. Downstairs, you'll find a large family room, an additional bedroom, and another 3-piece bathroom, offering plenty of space for guests or a growing family. Don't miss out on this great opportunityâ€"schedule your viewing today!

#### Interior

Interior Features Open Floorplan, See Remarks

Appliances Dishwasher, Refrigerator, Stove(s), Washer/Dryer, Window Coverings

Heating Forced Air, Natural Gas

Cooling None
Fireplace Yes
# of Fireplaces 1