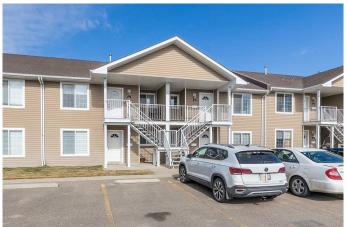

# \$175,000 - 19 Northlands Lane Ne, Medicine Hat

MLS® #A2208073

# \$175,000

2 Bedroom, 1.00 Bathroom, 874 sqft Residential on 0.00 Acres

Northeast Crescent Heights, Medicine Hat, Alberta

Affordable Top Floor Condo unit with beautiful vinyl plank flooring, fresh paint and key upgrades completed, like newer Hot water heater and Newer Central Air. The dishwasher and microwave have been replaced in recent years. The unit comes with 2 parking stalls. Enjoy the brightness of this unit that is east facing and has a small front covered balcony area for sitting and enjoying at any point of the day as well as the larger patio off the dining room, perfect for your BBQ and other patio furniture. There is a nice sized storage unit off the patio. There are upgraded light fixtures in various parts of the unit. The Living and dining room have fans built into the modern light futures. The condo has in suite laundry and a 4 piece bathroom. This 2 bedroom condo has been well maintained and is an amazing opportunity not to be missed. Book your showing today!