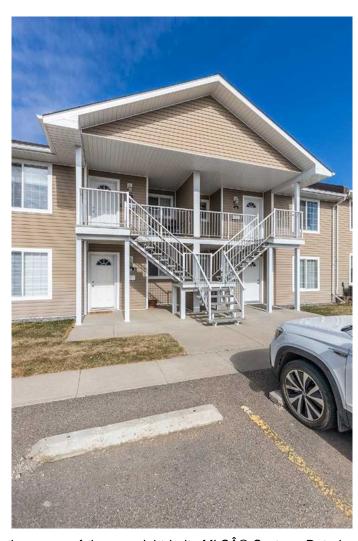

# \$175,000 - 19 Northlands Lane Ne, Medicine Hat

MLS® #A2208073

# \$175,000

2 Bedroom, 1.00 Bathroom, 874 sqft Residential on 0.00 Acres

Northeast Crescent Heights, Medicine Hat, Alberta

Affordable Top Floor Condo unit with beautiful vinyl plank flooring, fresh paint and key upgrades completed, like newer Hot water heater and Newer Central Air. The dishwasher and microwave have been replaced in recent years. The unit comes with 2 parking stalls. Enjoy the brightness of this unit that is east facing and has a small front covered balcony area for sitting and enjoying at any point of the day as well as the larger patio off the dining room, perfect for your BBQ and other patio furniture. There is a nice sized storage unit off the patio. There are upgraded light fixtures in various parts of the unit. The Living and dining room have fans built into the modern light futures. The condo has in suite laundry and a 4 piece bathroom. This 2 bedroom condo has been well maintained and is an amazing opportunity not to be missed. Book your showing today!