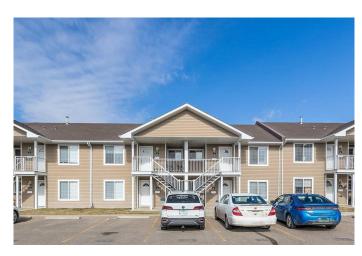

# \$175,000 - 19 Northlands Lane Ne, Medicine Hat

MLS® #A2208073

# \$175,000

2 Bedroom, 1.00 Bathroom, 874 sqft Residential on 0.00 Acres

Northeast Crescent Heights, Medicine Hat, Alberta

Affordable Top Floor Condo unit with beautiful vinyl plank flooring, fresh paint and key upgrades completed, like newer Hot water heater and Newer Central Air. The dishwasher and microwave have been replaced in recent years. The unit comes with 2 parking stalls. Enjoy the brightness of this unit that is east facing and has a small front covered balcony area for sitting and enjoying at any point of the day as well as the larger patio off the dining room, perfect for your BBQ and other patio furniture. There is a nice sized storage unit off the patio. There are upgraded light fixtures in various parts of the unit. The Living and dining room have fans built into the modern light futures. The condo has in suite laundry and a 4 piece bathroom. This 2 bedroom condo has been well maintained and is an amazing opportunity not to be missed. Book your showing today!