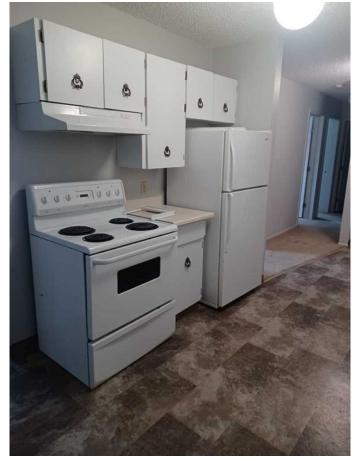

## \$58,900

2 Bedroom, 1.00 Bathroom, 858 sqft Residential on 0.00 Acres

North End., Peace River, Alberta

Charming 2-bedroom condo with 4 piece bathroom. Great location with many amenities close by such as parks, playgrounds, schools, swimming pool and arena. Large patio doors lead off of the main living area to a patio that is ready for a fun BBQ. The home includes fridge, stove, and dishwasher and the condo fees include gas, water, sewer and garbage disposal plus a host of other costs such as common area maintenance. Â Ideal for investors, first-time home buyers seeking a great opportunity or a couple looking for a great place to call home.Â

#### Interior

Interior Features Open Floorplan

Appliances Refrigerator, Range

Heating Boiler, Hot Water, Natural Gas

Cooling None