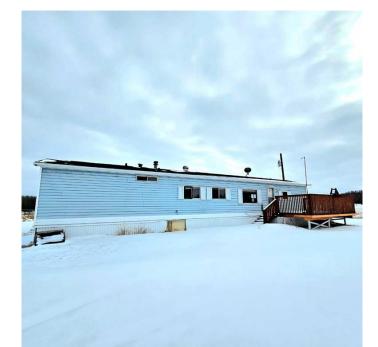

## \$129,900

3 Bedroom, 1.00 Bathroom, 928 sqft Residential on 15.00 Acres

Lac La Biche, Lac La Biche, Alberta

15 acres located between Lac La Biche and Plamondon. The land is clear and hay seems to be the crop. A barn and fencing to accomodate horses, and a large wood greenhouse. There is a cistern for water (capacity unknown) and a septic surface discharge. The Mobile has 3 bedrooms, 1 bathroom. There are 2 structure that appear to be addition living space for the home when completed. This property is SOLD AS IS and offers must be accompanied by a Schedule A . All information with this listing has NOT been verified and should be verified by the purchaser.

#### **Essential Information**

MLS® # A2207881 Price \$129,900

Bedrooms 3
Bathrooms 1.00
Full Baths 1

Square Footage 928 Acres 15.00

Year Built 1989

Tear Duilt 1909

Type Residential Sub-Type Detached

Style Acreage with Residence, Single Wide Mobile Home

#### **Exterior**

Exterior Features Balcony
Lot Description Cleared

Roof Asphalt Shingle

Construction Wood Frame

Foundation Block