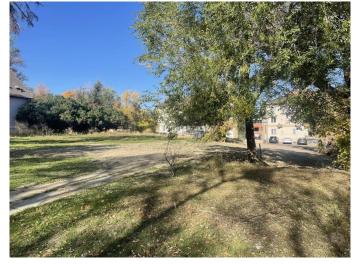

#### \$95,999

0 Bedroom, 0.00 Bathroom, Land on 0.15 Acres

SE Hill, Medicine Hat, Alberta

Investor Alert!!! This 50ftx130ft lot is located in desirable SE Hill. Walking distance to city hall, the Esplanade, coffee shops, shopping and much more. Zoned MU-D