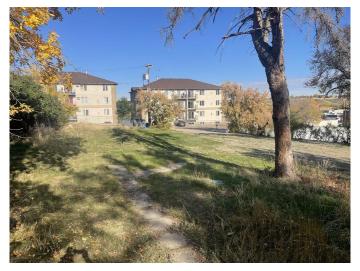

#### \$95,999

0 Bedroom, 0.00 Bathroom, Land on 0.15 Acres

SE Hill, Medicine Hat, Alberta

Investor Alert!!! This 50ftx130ft lot is located in desirable SE Hill. Walking distance to city hall, the Esplanade, coffee shops, shopping and much more. Zoned MU-D