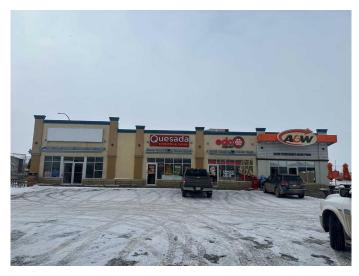

#### \$18

0 Bedroom, 0.00 Bathroom, Commercial on 0.00 Acres

Bankview, Drumheller, Alberta

Join National tenants Edo Japan, A&W and Quesada Burritos & Tacos in this beautiful plaza on a high traffic corridor in Drumheller. Landlord is asking \$18psf with \$9.15psf operating costs and the space is available immediately. Prime visibility for your businesses signage with 9,000 vehicles per day. The space is built out for office, but all several retail uses are permitted under HWY-C zoning. Landlord is seeking a tenant for a 5-10 year term. There is a lot of parking available within the plaza and several amenities and established businesses around including Canadian Tire, McDonald's and Boston Pizza. Call for more information or to set up a tour. Thank you!