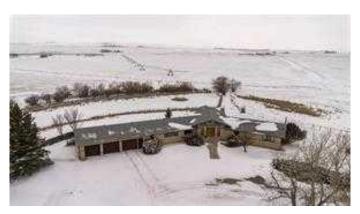

## \$2,250,000

4 Bedroom, 5.00 Bathroom, 2,543 sqft Agri-Business on 79.50 Acres

NONE, Cardston, Alberta

This home is a must see if you are wanting a property in the country with 2543 sq ft on the main floor with another 2299 sq ft down stairs. This property has a view of the Rookies with Waterton & Glacier only 40 minutes away. If you are heading to South to the USA the border is is only 15 minutes away with with Kalispell or Calgary 2 1/2 hours away and Great Falls 3 hours away. The great advantage of this property is the 5 minute drive for services in the town site of Cardston with the Airport only 1 minute away. This property also brings in approximately \$200.00 per acre and \$48,000 in grain storage rental. This gives property gives you the feeling of a farmer without all the work. A must see!

Acres 79.50

Type Agri-Business

1981

Sub-Type Agriculture
Style Bungalow
Status Active

#### **Exterior**

Exterior Features Fire Pit, Private Yard

Lot Description Rectangular Lot

Roof Asphalt

Construction Brick, Concrete

Foundation Poured Concrete