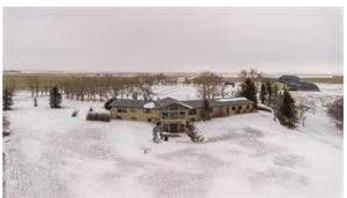

## \$2,250,000

4 Bedroom, 5.00 Bathroom, 2,543 sqft Agri-Business on 79.50 Acres

NONE, Cardston, Alberta

This home is a must see if you are wanting a property in the country with 2543 sq ft on the main floor with another 2299 sq ft down stairs. This property has a view of the Rookies with Waterton & Glacier only 40 minutes away. If you are heading to South to the USA the border is is only 15 minutes away with with Kalispell or Calgary 2 1/2 hours away and Great Falls 3 hours away. The great advantage of this property is the 5 minute drive for services in the town site of Cardston with the Airport only 1 minute away. This property also brings in approximately \$200.00 per acre and \$48,000 in grain storage rental. This gives property gives you the feeling of a farmer without all the work. A must see!

Acres 79.50

Type Agri-Business

1981

Sub-Type Agriculture
Style Bungalow
Status Active

#### **Exterior**

Exterior Features Fire Pit, Private Yard

Lot Description Rectangular Lot

Roof Asphalt

Construction Brick, Concrete

Foundation Poured Concrete