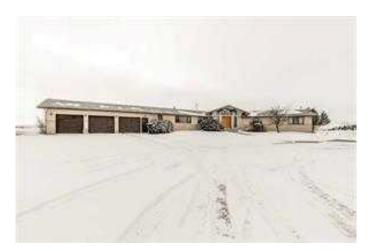

## \$2,250,000

4 Bedroom, 5.00 Bathroom, 2,543 sqft Agri-Business on 79.50 Acres

NONE, Cardston, Alberta

This home is a must see if you are wanting a property in the country with 2543 sq ft on the main floor with another 2299 sq ft down stairs. This property has a view of the Rookies with Waterton & Glacier only 40 minutes away. If you are heading to South to the USA the border is is only 15 minutes away with with Kalispell or Calgary 2 1/2 hours away and Great Falls 3 hours away. The great advantage of this property is the 5 minute drive for services in the town site of Cardston with the Airport only 1 minute away. This property also brings in approximately \$200.00 per acre and \$48,000 in grain storage rental. This gives property gives you the feeling of a farmer without all the work. A must see!

#### **Essential Information**

MLS® # A2207211 Price \$2,250,000

Bedrooms 4

Bathrooms 5.00

Full Baths 3

Half Baths 2

Year Built

Square Footage 2,543

Acres 79.50

Type Agri-Business

1981

Sub-Type Agriculture
Style Bungalow
Status Active

## **Amenities**

Parking Spaces 6

Parking Triple Garage Attached

# of Garages 3

#### **Exterior**

Exterior Features Fire Pit, Private Yard

Lot Description Rectangular Lot

Roof Asphalt

Construction Brick, Concrete

Foundation Poured Concrete