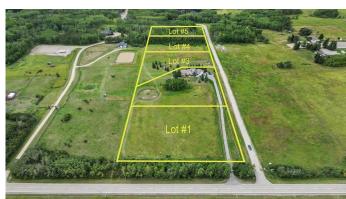

### \$591,000

0 Bedroom, 0.00 Bathroom, Land on 2.10 Acres

Glendale Meadows, Rural Rocky View County, Alberta

Welcome to ELKSTONE ESTATES lot # 4 in the rural community of Bearspaw. Enjoy the escape to country life with amenities just minutes away. This new development consists of 2 acre parcels nestled in a quiet paved road cul de sac with trees and underground services to property line (Power, Gas and Rocky View Water Co-op hook up) + paved approach. Enjoy the freedom to design your own home by your preferred builder. Common sense Architectural Guidelines apply to preserve value and consistency of the development. Schedule a viewing today and explore the possibilities of this remarkable lot in the new community of ELKSTONE ESTATES in Bearspaw first hand!! Please Note - great opportunity for Builders with 4 lots available in sought after country setting.

### **Additional Information**

Date Listed April 4th, 2025

Days on Market 14

Zoning R-CRD