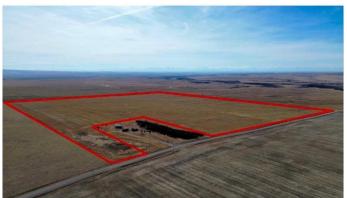

### \$1,500,000

0 Bedroom, 0.00 Bathroom, Land on 156.25 Acres

NONE, Cardston, Alberta

This expansive 156.25-acre parcel offers prime cultivated dryland in the heart of Cardston County. Located just 3.7 km north of Highway 5 on Range Road 231, the property provides convenient access while maintaining a serene rural setting. Enjoy breathtaking views of the majestic Rocky Mountains from this exceptional piece of land.