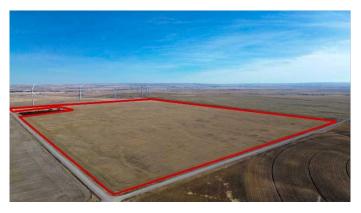

### \$1,500,000

0 Bedroom, 0.00 Bathroom, Land on 156.25 Acres

NONE, Cardston, Alberta

This expansive 156.25-acre parcel offers prime cultivated dryland in the heart of Cardston County. Located just 3.7 km north of Highway 5 on Range Road 231, the property provides convenient access while maintaining a serene rural setting. Enjoy breathtaking views of the majestic Rocky Mountains from this exceptional piece of land.