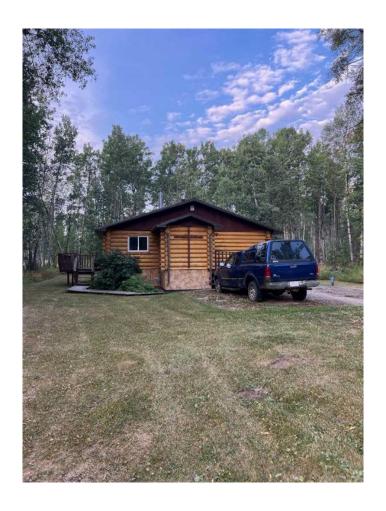

## \$399,000

3 Bedroom, 1.00 Bathroom, 1,401 sqft Residential on 11.00 Acres

NONE, Goodfare, Alberta

11+/- acres just 20 minutes West of Beaverlodge and 2 miles South of Goodfare. There is a well maintained 3 bedroom, 1 bath, milled log home on a full undeveloped basement. Home has been well-looked after with new decks, flooring, some light fixtures and a newer roof and furnace. Lots of outbuildings including a barn, sheds and steel grain bin. Yard is well protected with mature poplar. Very nicely developed property for the price, closest neighbour is a 1/2 mile away. Great opportunity to get out of town, have few horses or a hobby farm. Give your favorite Realtor® a call today.

## **Essential Information**

MLS® # A2205655 Price \$399,000

Bedrooms 3

Bathrooms 1.00

Full Baths 1

Square Footage 1,401

Acres 11.00

Year Built 1980

Type Residential Sub-Type Detached

Style Acreage with Residence, Bungalow

Status Active

**Exterior** 

**Exterior Features** Fire Pit

Lot Description Low Maintenance Landscape

Roof Metal Construction Log

Foundation Wood

**Additional Information** 

**Date Listed** April 3rd, 2025

14 Days on Market