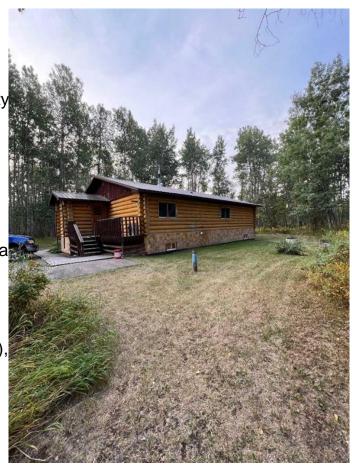

## \$399,000

3 Bedroom, 1.00 Bathroom, 1,401 sqft Residential on 11.00 Acres

NONE, Goodfare, Alberta

11+/- acres just 20 minutes West of Beaverlodge and 2 miles South of Goodfare. There is a well maintained 3 bedroom, 1 bath, milled log home on a full undeveloped basement. Home has been well-looked after with new decks, flooring, some light fixtures and a newer roof and furnace. Lots of outbuildings including a barn, sheds and steel grain bin. Yard is well protected with mature poplar. Very nicely developed property for the price, closest neighbour is a 1/2 mile away. Great opportunity to get out of town, have few horses or a hobby farm. Give your favorite Realtor® a call today.

## **Essential Information**

MLS® # A2205655 Price \$399,000

Bedrooms 3

Bathrooms 1.00

Full Baths 1

Square Footage 1,401

Acres 11.00

Year Built 1980

Type Residential Sub-Type Detached

Style Acreage with Residence, Bungalow

Status Active

**Exterior** 

**Exterior Features** Fire Pit

Lot Description Low Maintenance Landscape

Roof Metal Construction Log

Foundation Wood

**Additional Information** 

**Date Listed** April 3rd, 2025

14 Days on Market