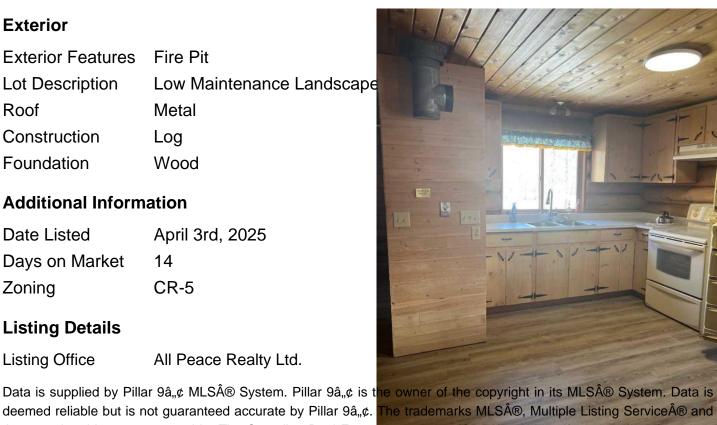

**Exterior** 

**Exterior Features** Fire Pit

Lot Description Low Maintenance Landscape

Roof Metal Construction Log

Foundation Wood

**Additional Information** 

**Date Listed** April 3rd, 2025

14 Days on Market

CR-5 Zoning

**Listing Details** 

**Listing Office** All Peace Realty Ltd.

deemed reliable but is not guaranteed accurate by Pillar 9â,¢. The trademarks MLS®, Multiple Listing Service® and the associated logos are owned by The Canadian Real Estate Association (CREA) and identify the quality of services provided by real estate professionals who are members of CREA. Used under license.