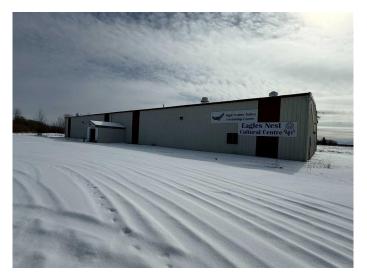

### \$1,250,000

0 Bedroom, 0.00 Bathroom, Commercial on 0.00 Acres

NONE, Rural Big Lakes County, Alberta

Shop/Warehouse with approx 10000sqft of floor space, features several offices, storage space and a commercial kitchen. Located on 24.71 acres with Highway visibility and close proximity to the Railway. Current use is a community hall but it would be a perfect space for a commercial or industrial venture!!