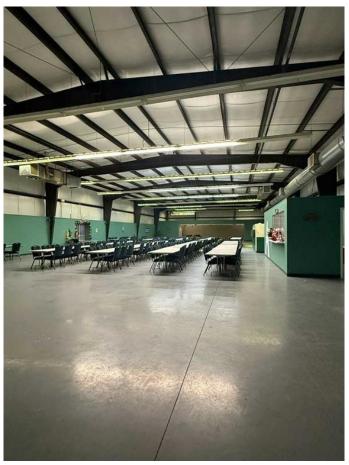

### \$1,250,000

0 Bedroom, 0.00 Bathroom, Commercial on 0.00 Acres

NONE, Rural Big Lakes County, Alberta

Shop/Warehouse with approx 10000sqft of floor space, features several offices, storage space and a commercial kitchen. Located on 24.71 acres with Highway visibility and close proximity to the Railway. Current use is a community hall but it would be a perfect space for a commercial or industrial venture!!