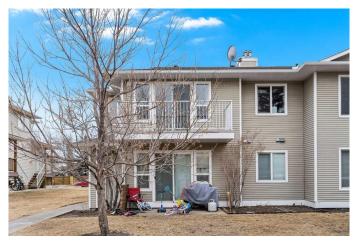

## \$210,000

2 Bedroom, 1.00 Bathroom, 909 sqft Residential on 0.04 Acres

Sunrise Meadows, High River, Alberta

Welcome to #201, 608 19 St SE â€" a delightful 2-bedroom, 1-bathroom bungalow-style second-floor condo that offers comfort, convenience, and a touch of warmth. The bright and inviting living room is perfect for relaxing after a long day. The kitchen boasts a peninsula island with ample counter space. The primary bedroom includes a spacious walk-in closet, providing plenty of storage. With laminate flooring throughout, this unit offers a blend of comfort and easy maintenance. Enjoy the convenience of in-suite laundry and a furnace/hot water room combo for added efficiency. Step outside through the patio doors to your small private deck, where you can enjoy your morning coffee or unwind in the evening. This unit also includes one assigned parking stall. Located in a desirable neighborhood with easy access to amenities, this condo is the perfect place to call home!

## **Exterior**

Exterior Features Balcony

Roof Asphalt Shingle

Construction Vinyl Siding, Wood Frame