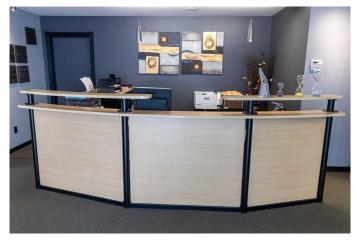

#### \$2,200,000

Built in 1983

0 Bedroom, 0.00 Bathroom, Commercial on 0.00 Acres

East Lake Industrial, Airdrie, Alberta

7,458 SF freestanding building on 0.56 Acres located at East Lake industrial Park. Ideal use for manufacturing and fabrication. In this industrial building includes 920 SF of main floor office and 920 SF of bonus mezzanine. Wide and functional warehouse, which includes 5 drive-in doors (12 Ft w x 14 Ft h), heavy power at 400 Amps (TBV), 16 Ft clear height, and compressed air system in place. In addition, there is Telus cell tower on site for additional income (contact agent for more details). Close proximity to Veteran Boulevard NE and Queen Elisabeth II Highway.