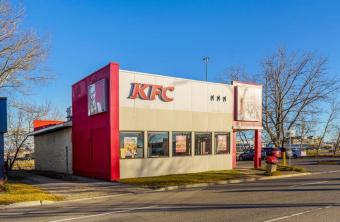

#### \$1,399,900

0 Bedroom, 0.00 Bathroom, Commercial on 0.32 Acres

Edmonton Trail, Airdrie, Alberta

Explore the rare chance to invest in the highly coveted Edmonton Trail retail zone of Airdrie. This 83' x 150' site is ideally situated within the city's commercial district, mere steps from surrounding development and quickly accessible to Queen Elizabeth 2 Highway. The sizeable 13,986 SF lot comes fully equipped with a 2,133 SF restaurant in pristine condition and 10 on-site parking stalls. An attractive destination with super high visibility for advertising and endless customer crossover from surrounding businesses. Existing tenant is a well known franchise that has been in place since 2005. At the expiration of the lease, the building owner will be positioned to increase the rent significantly to reflect current market rates. Don't pass up on this valuable opportunity to own the ideal asset in an active suburban community.