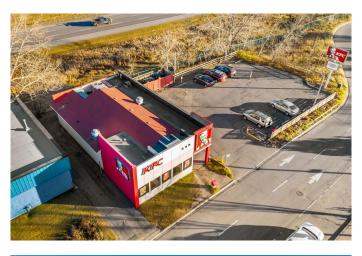

#### \$1,399,900

0 Bedroom, 0.00 Bathroom, Commercial on 0.32 Acres

Edmonton Trail, Airdrie, Alberta

Explore the rare chance to invest in the highly coveted Edmonton Trail retail zone of Airdrie. This 83' x 150' site is ideally situated within the city's commercial district, mere steps from surrounding development and quickly accessible to Queen Elizabeth 2 Highway. The sizeable 13,986 SF lot comes fully equipped with a 2,133 SF restaurant in pristine condition and 10 on-site parking stalls. An attractive destination with super high visibility for advertising and endless customer crossover from surrounding businesses. Existing tenant is a well known franchise that has been in place since 2005. At the expiration of the lease, the building owner will be positioned to increase the rent significantly to reflect current market rates. Don't pass up on this valuable opportunity to own the ideal asset in an active suburban community.