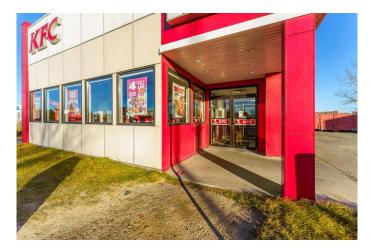

#### \$1,399,900

0 Bedroom, 0.00 Bathroom, Commercial on 0.32 Acres

Edmonton Trail, Airdrie, Alberta

Explore the rare chance to invest in the highly coveted Edmonton Trail retail zone of Airdrie. This 83' x 150' site is ideally situated within the city's commercial district, mere steps from surrounding development and quickly accessible to Queen Elizabeth 2 Highway. The sizeable 13,986 SF lot comes fully equipped with a 2,133 SF restaurant in pristine condition and 10 on-site parking stalls. An attractive destination with super high visibility for advertising and endless customer crossover from surrounding businesses. Existing tenant is a well known franchise that has been in place since 2005. At the expiration of the lease, the building owner will be positioned to increase the rent significantly to reflect current market rates. Don't pass up on this valuable opportunity to own the ideal asset in an active suburban community.