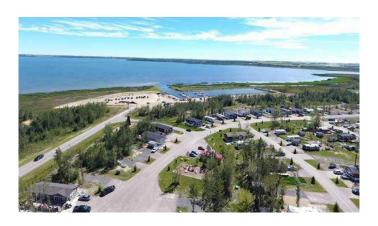

# \$145,800 - 122, 41019 Range Road 11, Rural Lacombe County

MLS® #A2202627

\$145,800

0 Bedroom, 0.00 Bathroom, Land on 0.10 Acres

Sandy Point, Rural Lacombe County, Alberta

Enjoy the views of the lake. Life at the Lake is so good. Weather its winter or summer ,Sandy Point provides amazing opportunities for recreation and relaxation within the resort itself. Sandy Point offers opportunities for fishing, swimming, boating, a marina and boat launch, a 12 hole golf course, endless walking trails, playgrounds, laundry, bathroom/shower facilities, horseshoes, fabulous beach. Endless adventure for friends and family. The lot has been professionally landscaped with an additional power roughed in at the lot line for a shed. Condo Fees are \$175/Month. Sandy Point Resort is a fully gated community with full time onsite managers, Sandy Point is 5km from Bentley, 7km from the Village of Gull Lake and 20km from Lacombe, Rimbey and Sylvan Lake. Red Deer is also a 30 minute drive for a full listing of services.