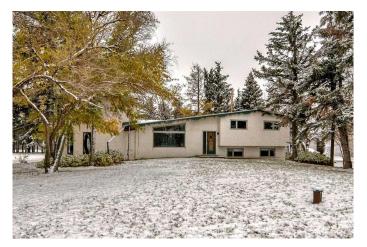

# \$2,200,000 - 255002 Range Road 241, Rural Wheatland County

MLS® #A2202318

### \$2,200,000

6 Bedroom, 3.00 Bathroom, 2,204 sqft Residential on 235.00 Acres

NONE, Rural Wheatland County, Alberta

Nestled in the heart of the prairies, surrounded by mature trees you will find this quiet GEM...!! Situated in the County of Wheatland, this property is very commutable to Strathmore, Calgary and the Airport. It includes 235 acres with 50 acres of irrigation rights. Approx 205 acres cultivated with the balance pasture with water. A 2204 sq.ft. home with upgrades such as the bathrooms, furnaces, Hot water Tank and new septic. It has a 26x 32 shop and a Quonset.....

#### **Exterior**

Exterior Features Fire Pit, Private Yard

Lot Description Creek/River/Stream/Pond, Farm

Roof Asphalt Shingle

Construction Stucco
Foundation Block