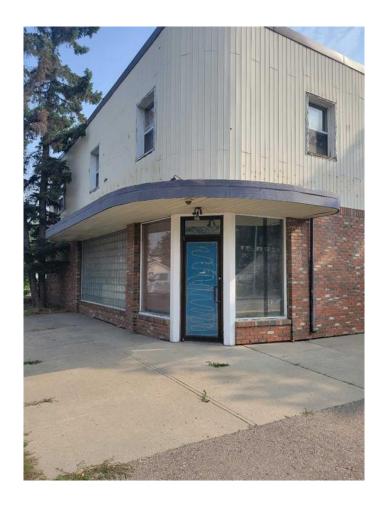

#### \$1,299,000

0 Bedroom, 0.00 Bathroom, Commercial on 0.17 Acres

Winston Heights/Mountview, Calgary, Alberta

Development Land! This property is being sold with 408 21 Ave NE only. Total price \$2,098,000.00. These 2 land parcels provide 13,475 sq ft or 1277 sq m of future development potential in the beautiful inner city community of Mountain View/Winston Heights. The existing building is 2518 sq ft of Flex/Office space tenants are month to month generating up to \$2600.00 upstairs alone. The options for development are varied as this land falls under an MU-1/3.5h26 proposed land use change. Buy and hold or develop now.

#### **Essential Information**

MLS® # A2202308 Price \$1,299,000

Bathrooms 0.00 Acres 0.17 Year Built 1951

Type Commercial

Sub-Type Office Status Active