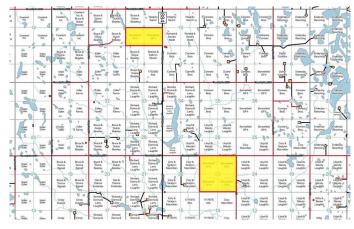

## \$1,604,000

0 Bedroom, 0.00 Bathroom, Agri-Business on 0.00 Acres

NONE, Special Areas No. 3, Alberta

6 1/4's of cultivated land for sale between Youngstown and Bigstone along Hwy 884

- 951.98 acres total
- 802 acres cultivatedÂ

Section 23-27-9 W4

South half 9-28-9 W4

Priced to sell at just \$2000/ cultivated acre!

Land is available for the 2025 season with a spring or fall possession possible, fall possession would allow buyer to lease the land for the 2025 crop year so it can be farmed this spring.