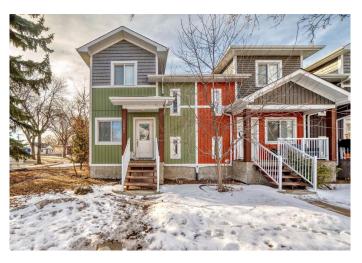

#### \$985,000

0 Bedroom, 0.00 Bathroom, 1,143 sqft Multi-Family on 0.00 Acres

Prince Charles, Edmonton, Alberta

INVESTOR ALERT! Excellent cash-flowing opportunity with this fully rented, low-maintenance TRIPLEX in the desirable community of Prince Charles. Generating positive monthly income with a potential market rent of \$6,300/month, this property is perfect for savvy investors seeking consistent returns.

Built by Urban Sky, this triplex features three gorgeous and bright units, each thoughtfully designed with a modern, open-concept layout and quality finishes throughout. The main levels boast engineered flooring, sleek stainless steel kitchen appliances, and architecturally appealing exteriors featuring a unique combination of vertical and horizontal board-and-batten profiles.