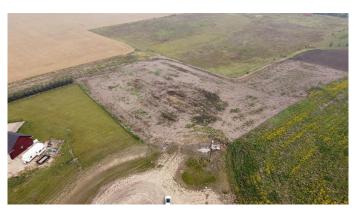

Goldenrod Estates, located just minutes east of the City of Grande Prairie with easy access to both highway 43 and highway 670. This is a beautiful subdivision with an established community that is maintained by the County of Grande Prairie. Features a playground, school bus route and a convenient 5 minutes from city limits. Located at the end of a cul de sac and backing onto working farmland, you can relax knowing you will have unobstructed views sitting from your future deck. Bring your favourite builder and construct your dream home, nestled on your 2.68 acres of ready to construct land. This lot is neighboured by two pre-existing dream homes and yours will be the third. Zoned for Harry Balfour county school located on a bus route.

## **Community Information**

Address 46 721022 Range Road 54

Subdivision Goldenrod Estates

City Rural Grande Prairie No. 1, County of

County Grande Prairie No. 1, County of

Province Alberta
Postal Code T8X4G8